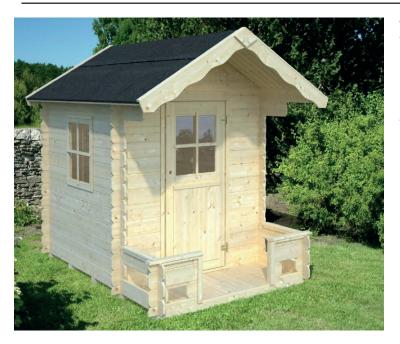

## **APACHE COUNTY 1**

The Apache County 1 playhouse is a classic within the Valkea range and stands out as one of the few models of playhouses with tongue and grooved slats instead of preassembled panels. This playhouse is very robust and made of 19 mm Nordic spruce wood slats. In addition, its beams and panels that make up the terrace receive specific treatment for optimal outdoor conservation.