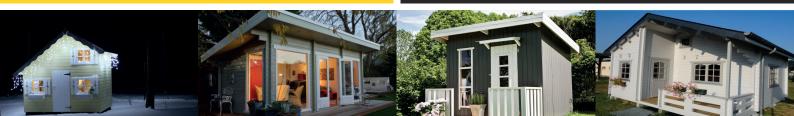

## **APACHE COUNTY 1**

The Apache County 1 playhouse is a classic within the Valkea range and stands out as one of the few models of playhouses with tongue and grooved slats instead of preassembled panels. This playhouse is very robust and made of 19 mm Nordic spruce wood slats. In addition, its beams and panels that make up the terrace receive specific treatment for optimal outdoor conservation.