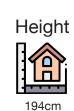

## **FULL SPECIFICATION**

| CABIN SIZE:     | 160 x 160cm x 194cm |
|-----------------|---------------------|
| WALL THICKNESS: | 19mm                |
| VOLUME:         | 5.1m³               |
| AREA:           | 2.4m²               |
| DOOR OPENING:   | 67 x 131cm          |
| WINDOW OPENING: | 47 x 47cm           |
| FLOORS BOARDS:  | 16mm                |
| ROOF BOARDS:    | 16mm                |
| ROOF OVERHANG:  | 68cm                |
| UNDER PLANNING: | No                  |