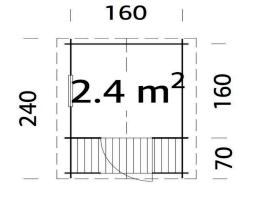

2.4m<sup>2</sup>

200

160 x 160cm

19mm

5.1m<sup>3</sup>

67 x 131cm

47 x 47cm

16mm

## **FULL SPECIFICATION**

| CABIN SIZE:     | 160 x 160cm x 194cm |
|-----------------|---------------------|
| WALL THICKNESS: | 19mm                |
| VOLUME:         | 5.1m³               |
| AREA:           | 2.4m²               |
| DOOR OPENING:   | 67 x 131cm          |
| WINDOW OPENING: | 47 x 47cm           |
| FLOORS BOARDS:  | 16mm                |
| ROOF BOARDS:    | 16mm                |
| ROOF OVERHANG:  | 68cm                |
| UNDER PLANNING: | No                  |